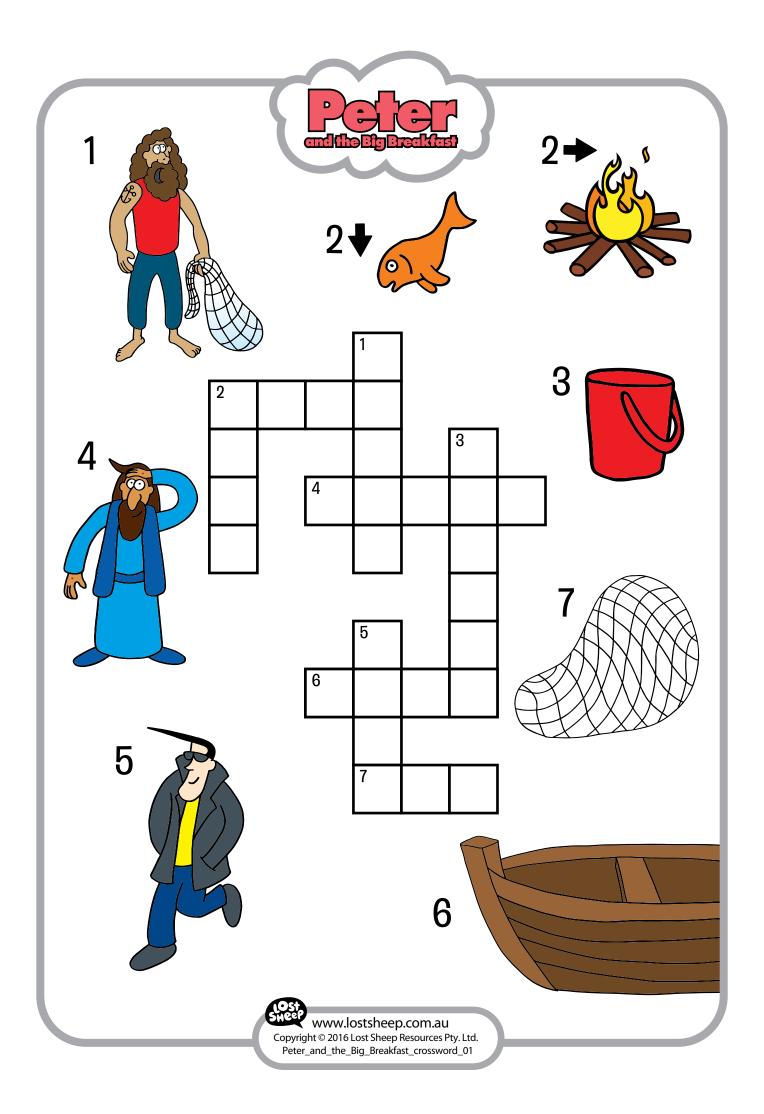

- 5. What do you eat in your pyjamas?
- 6. What swims and tastes good?
- 7. Who catches fish?

Time to draw a fish.

**Lost Sheep Badges** 

www.lostsheep.com.au Peter and the Big Breakfast stickerbadges\_01 Copyright © 2016 Lost Sheep Resources Pty. Ltd.
PRINT AS STICKERS using Avery 60mm Round Labels (set your printer to 'actual size')