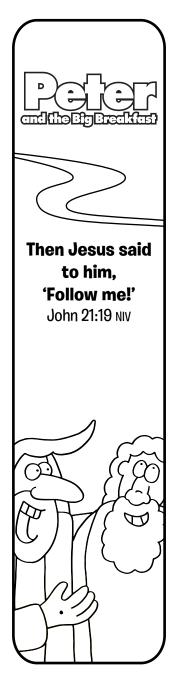

## POP Bookmark

SHEED

www.lostsheep.com.au

Copyright © 2016 Lost Sheep Resources Pty. Ltd.
Peter and the Big Breakfast pop bookmark\_04

Look it's Jesus. Start drawing.

I bet you can draw this picture in your sleep.

But after I have risen, I will go ahead of you into Galilee.

Mark 14:28 NIV

When they landed, they saw a fire of burning coals there with fish on it, and some bread.

Jesus said to them, 'Come and have breakfast.'

John 21:12 NIV