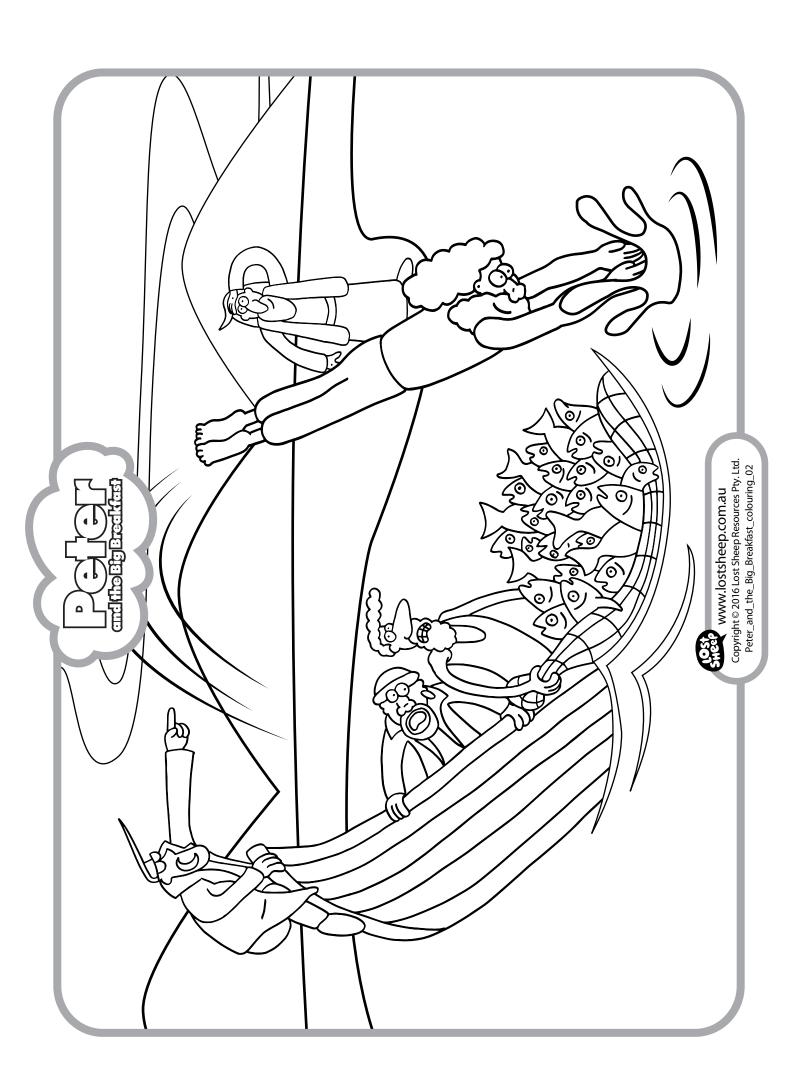

But after I have risen, I will go ahead of you into Galilee.

Mark 14:28 NIV

When they landed, they saw a fire of burning coals there with fish on it, and some bread.

Jesus said to them, 'Come and have breakfast.'

John 21:12 NIV