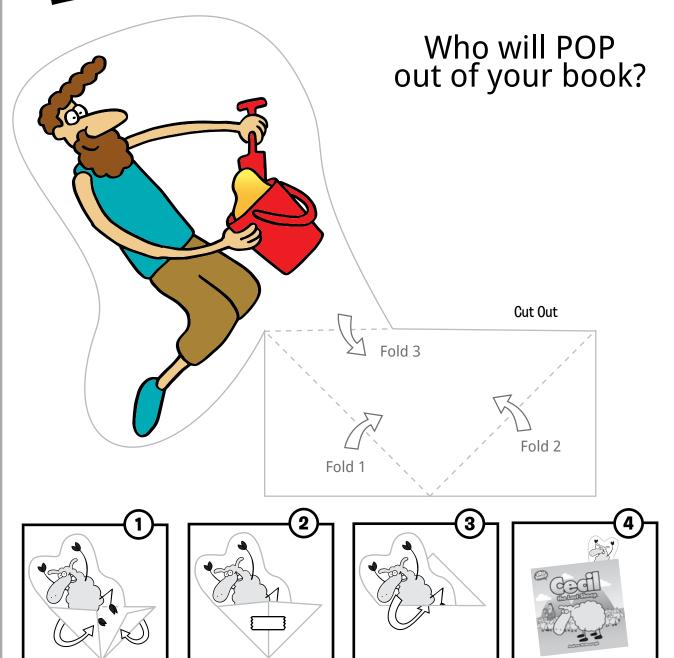

## POP Bookmark

sticky tape

fold 1

fold 2

www.lostsheep.com.au

fold 3

POP in book!

Copyright © 2016 Lost Sheep Resources Pty. Ltd. Peter and the Big Breakfast pop bookmark\_04