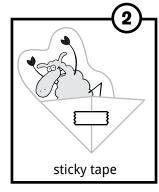

## POP Bookmark

sticky tape

fold 1

fold 2

www.lostsheep.com.au

fold 3

POP in book!

Copyright © 2016 Lost Sheep Resources Pty. Ltd. Peter and the Big Breakfast pop bookmark\_04