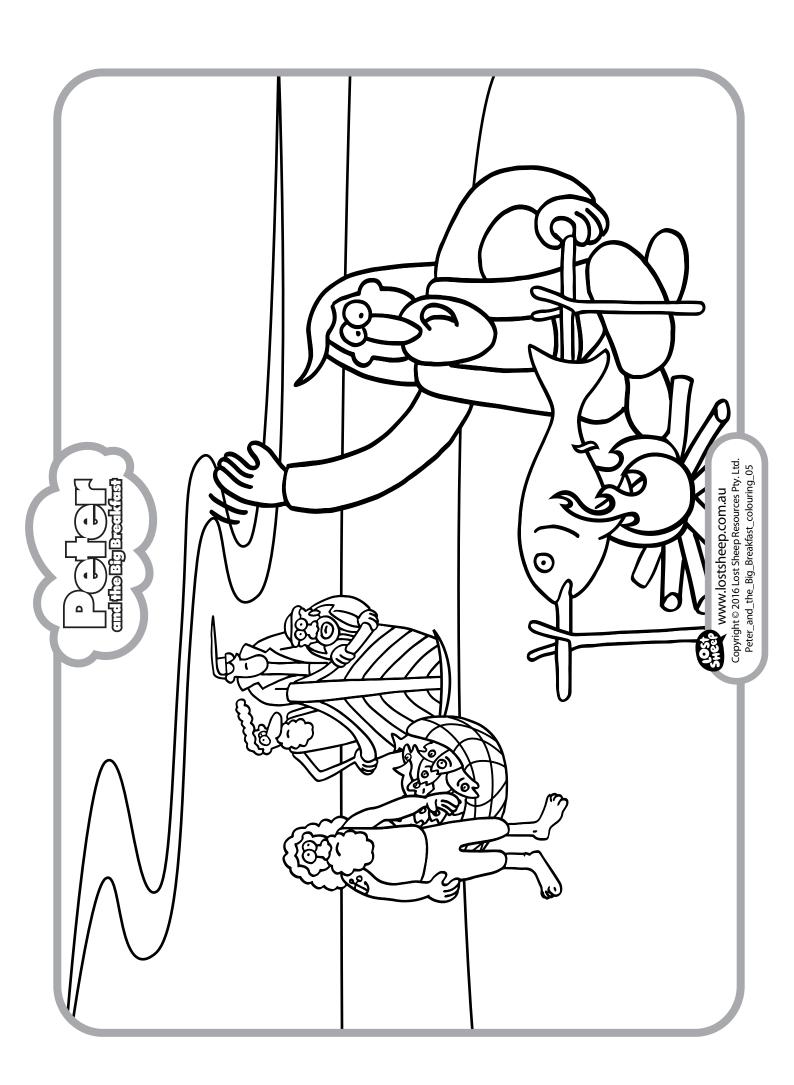

But after I have risen, I will go ahead of you into Galilee.

Mark 14:28 NIV

When they landed, they saw a fire of burning coals there with fish on it, and some bread.

Jesus said to them, 'Come and have breakfast.'

John 21:12 NIV