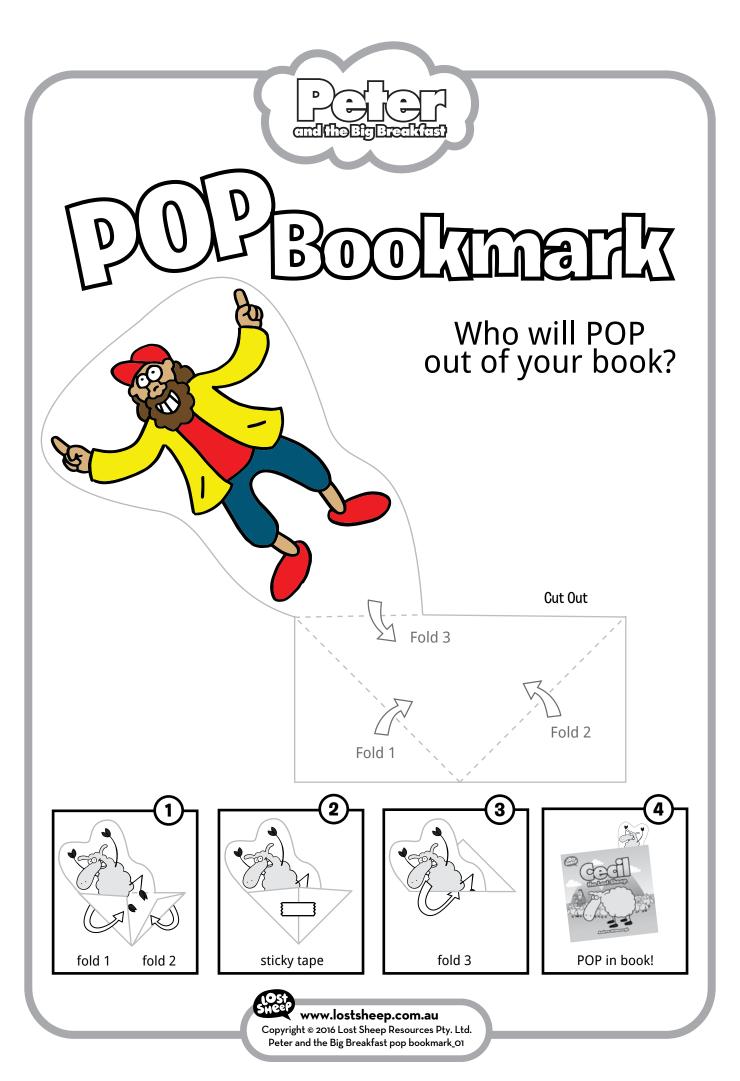

## POP Bookmark

sticky tape

fold 1

fold 2

www.lostsheep.com.au

fold 3

POP in book!

Copyright © 2016 Lost Sheep Resources Pty. Ltd. Peter and the Big Breakfast pop bookmark\_04

## POP Bookmark

SHEEP

www.lostsheep.com.au

Copyright © 2016 Lost Sheep Resources Pty. Ltd.
Peter and the Big Breakfast pop bookmark\_03

Time to draw a fish.

## POP Bookmark

SHEED

www.lostsheep.com.au

Copyright © 2016 Lost Sheep Resources Pty. Ltd.
Peter and the Big Breakfast pop bookmark\_04

Look it's Jesus. Start drawing.

I bet you can draw this picture in your sleep.

## POP Bookmark

SHEEP

www.lostsheep.com.au

Copyright © 2016 Lost Sheep Resources Pty. Ltd.
Peter and the Big Breakfast pop bookmark\_01