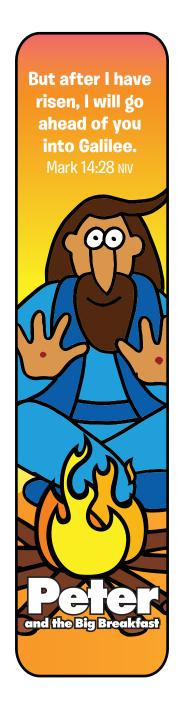

But after I have risen, I will go ahead of you into Galilee.

Mark 14:28 NIV

When they landed, they saw a fire of burning coals there with fish on it, and some bread.

Jesus said to them, 'Come and have breakfast.'

John 21:12 NIV