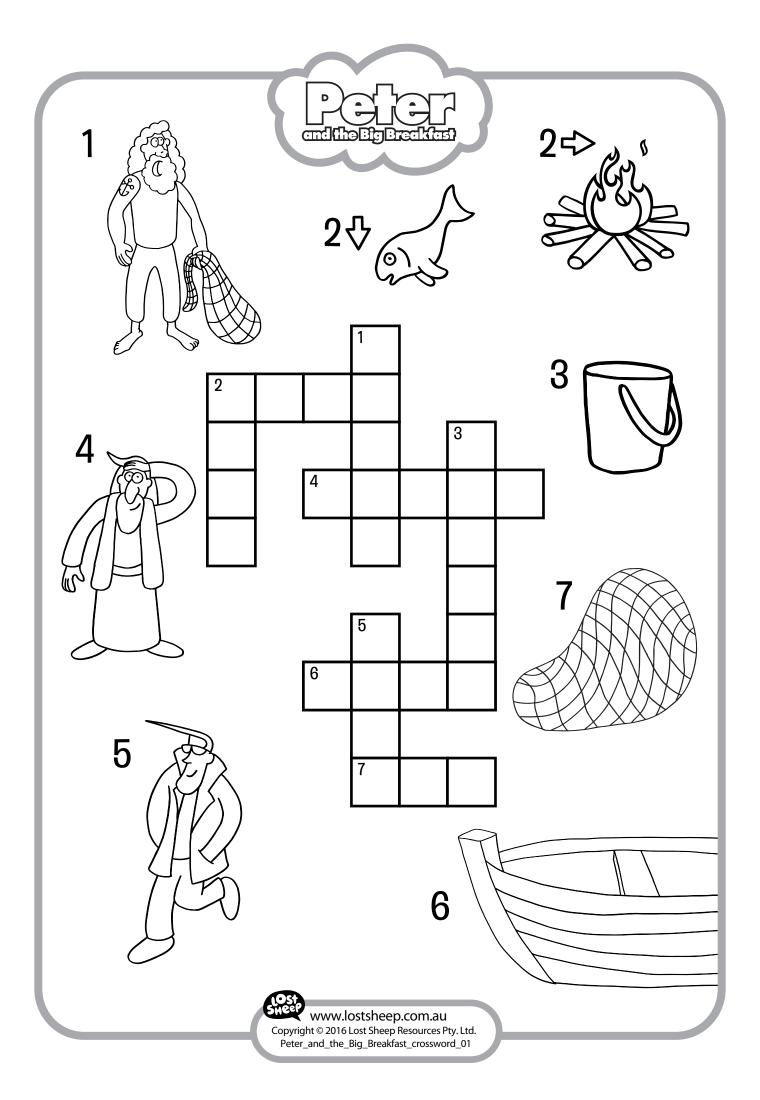

- 5. What do you eat in your pyjamas?
- 6. What swims and tastes good?
- 7. Who catches fish?

Time to draw a fish.

**Lost Sheep Badges** 

www.lostsheep.com.au Peter and the Big Breakfast stickerbadges\_01 Copyright © 2016 Lost Sheep Resources Pty. Ltd.
PRINT AS STICKERS using Avery 60mm Round Labels (set your printer to 'actual size')