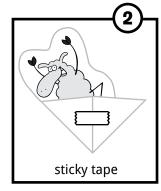

## POP Bookmark

sticky tape

fold 1

fold 2

www.lostsheep.com.au

fold 3

POP in book!

Copyright © 2016 Lost Sheep Resources Pty. Ltd. Peter and the Big Breakfast pop bookmark\_04