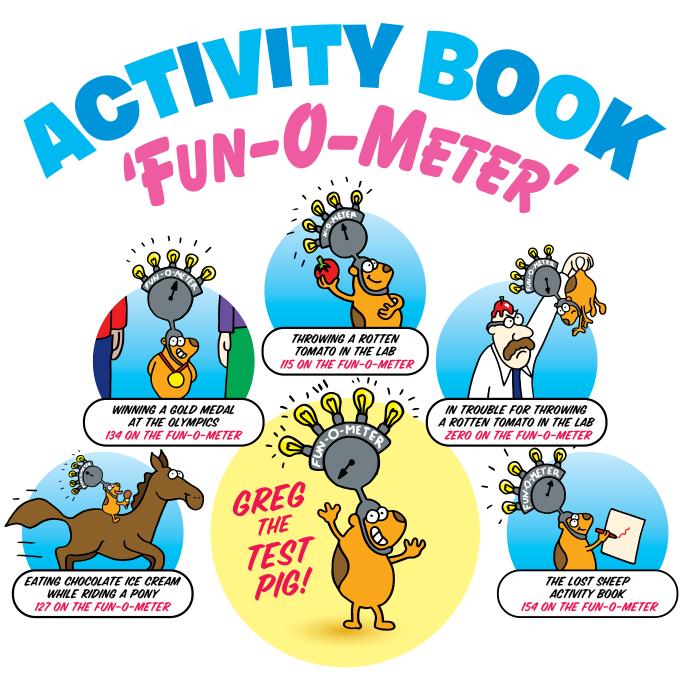

Cond the Big Breakfast

Our research suggests that FUN could be the next big thing. To test this theory, the fun dudes at the Lost Sheep labs have created a swag of activities.

Greg the test pig has been strapping on the fun-O-meter to see how the Lost Sheep activities compare to other FUN stuff. While Greg's done a good job, we need you to print off and test out the activities in this book. Have FUN!

The fun-O-meter, pony, and rotten tomato are not included with the activity books. Greg is a guinea pig not a pig pig, which is why he doesn't say oink when you squeeze him. There are black & white and colour versions of each activity, so just print off the activities you need. You will find lots of extra teaching and project resources in the Sheepdag School downloadable books.