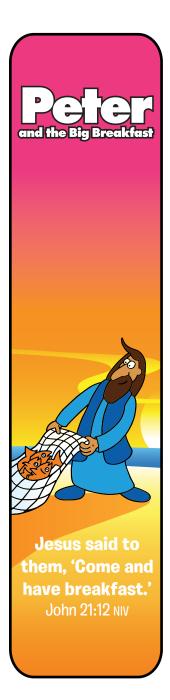

## POP Bookmark

sticky tape

fold 1

fold 2

www.lostsheep.com.au

fold 3

POP in book!

Copyright © 2016 Lost Sheep Resources Pty. Ltd. Peter and the Big Breakfast pop bookmark\_04

But after I have risen, I will go ahead of you into Galilee.

Mark 14:28 NIV

When they landed, they saw a fire of burning coals there with fish on it, and some bread.

Jesus said to them, 'Come and have breakfast.'

John 21:12 NIV