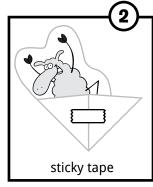

## POP Bookmark

sticky tape

fold 1

fold 2

www.lostsheep.com.au

fold 3

POP in book!

Copyright © 2016 Lost Sheep Resources Pty. Ltd. Peter and the Big Breakfast pop bookmark\_04