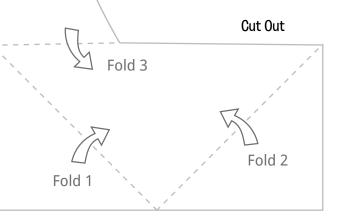

## POP Bookmark

sticky tape

fold 1

fold 2

www.lostsheep.com.au

fold 3

POP in book!

Copyright © 2016 Lost Sheep Resources Pty. Ltd. Peter and the Big Breakfast pop bookmark\_04