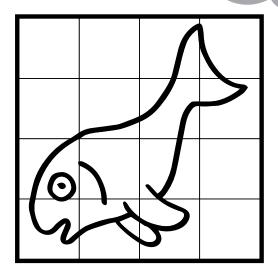

- 5. What do you eat in your pyjamas?
- 6. What swims and tastes good?
- 7. Who catches fish?

Time to draw a fish.

**Lost Sheep Badges** 

www.lostsheep.com.au Peter and the Big Breakfast stickerbadges\_01 Copyright © 2016 Lost Sheep Resources Pty. Ltd.
PRINT AS STICKERS using Avery 60mm Round Labels (set your printer to 'actual size')