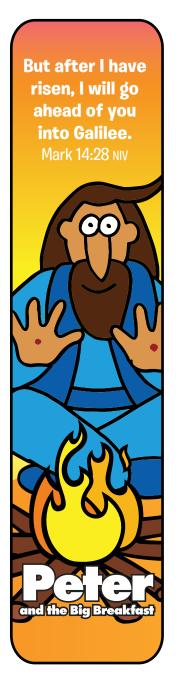

But after I have risen, I will go ahead of you into Galilee.

Mark 14:28 NIV

When they landed, they saw a fire of burning coals there with fish on it, and some bread.

Jesus said to them, 'Come and have breakfast.'