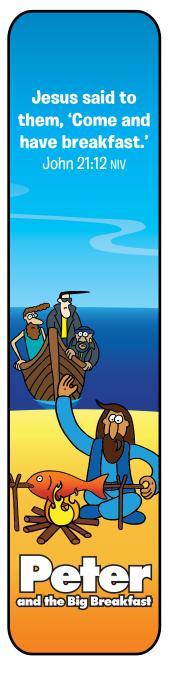

Jesus said to them, 'Come and have breakfast.' John:21:12 NIV

www.lostsheep.com.au
Copyright © 2016 Lost Sheep Resources Pty. Ltd.
Peter\_and\_the\_Big\_Breakfast\_crossword\_02

www.lostsheep.com.au Peter and the Big Breakfast stickerbadges\_01 Copyright © 2016 Lost Sheep Resources Pty. Ltd.
PRINT AS STICKERS using Avery 60mm Round Labels (set your printer to 'actual size')

But after I have risen, I will go ahead of you into Galilee.

Mark 14:28 NIV

When they landed, they saw a fire of burning coals there with fish on it, and some bread.

Jesus said to them, 'Come and have breakfast.'

John 21:12 NIV