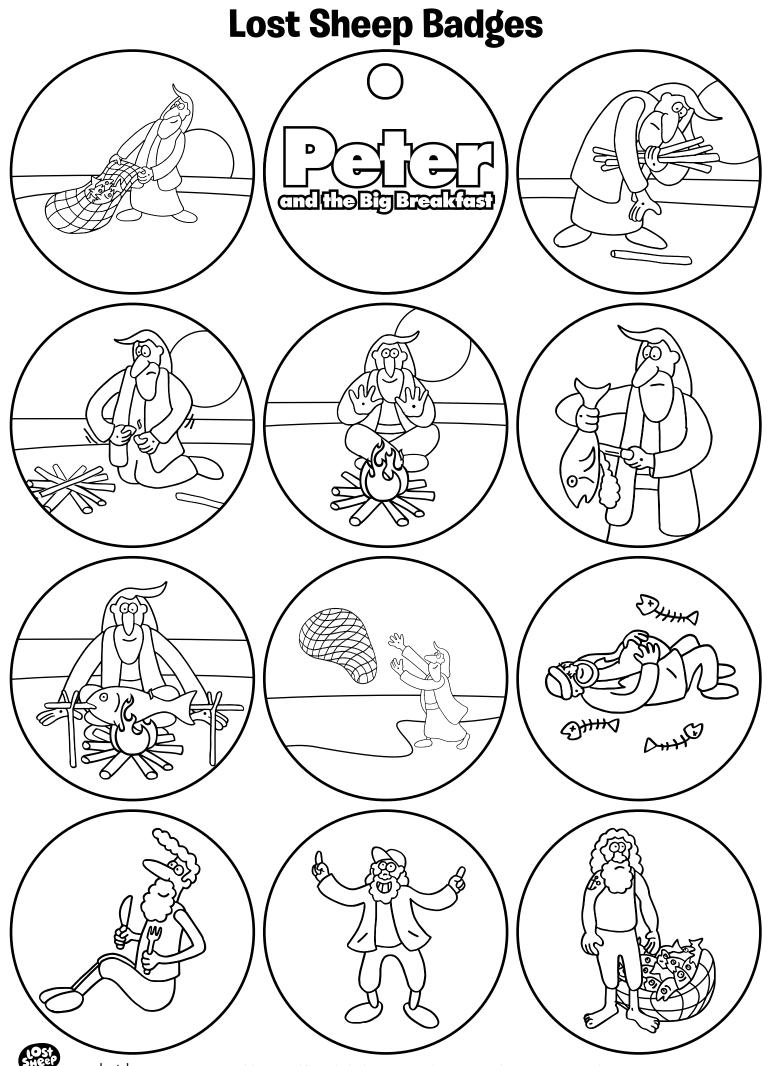

- 5. What do you eat in your pyjamas?
- 6. What swims and tastes good?
- 7. Who catches fish?

Time to draw a fish.

**Lost Sheep Badges** 

www.lostsheep.com.au Peter and the Big Breakfast stickerbadges\_01 Copyright © 2016 Lost Sheep Resources Pty. Ltd.
PRINT AS STICKERS using Avery 60mm Round Labels (set your printer to 'actual size')

Jesus said to them, 'Come and have breakfast.' John:21:12 NIV

www.lostsheep.com.au
Copyright © 2016 Lost Sheep Resources Pty. Ltd.
Peter\_and\_the\_Big\_Breakfast\_crossword\_02

www.lostsheep.com.au Peter and the Big Breakfast stickerbadges\_01 Copyright © 2016 Lost Sheep Resources Pty. Ltd.
PRINT AS STICKERS using Avery 60mm Round Labels (set your printer to 'actual size')