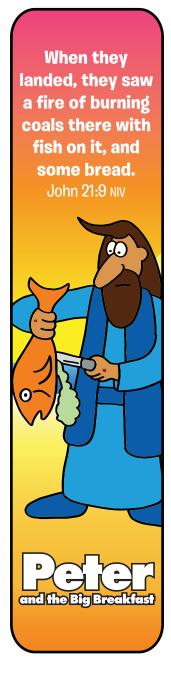

But after I have risen, I will go ahead of you into Galilee.

Mark 14:28 NIV

When they landed, they saw a fire of burning coals there with fish on it, and some bread.

Jesus said to them, 'Come and have breakfast.'