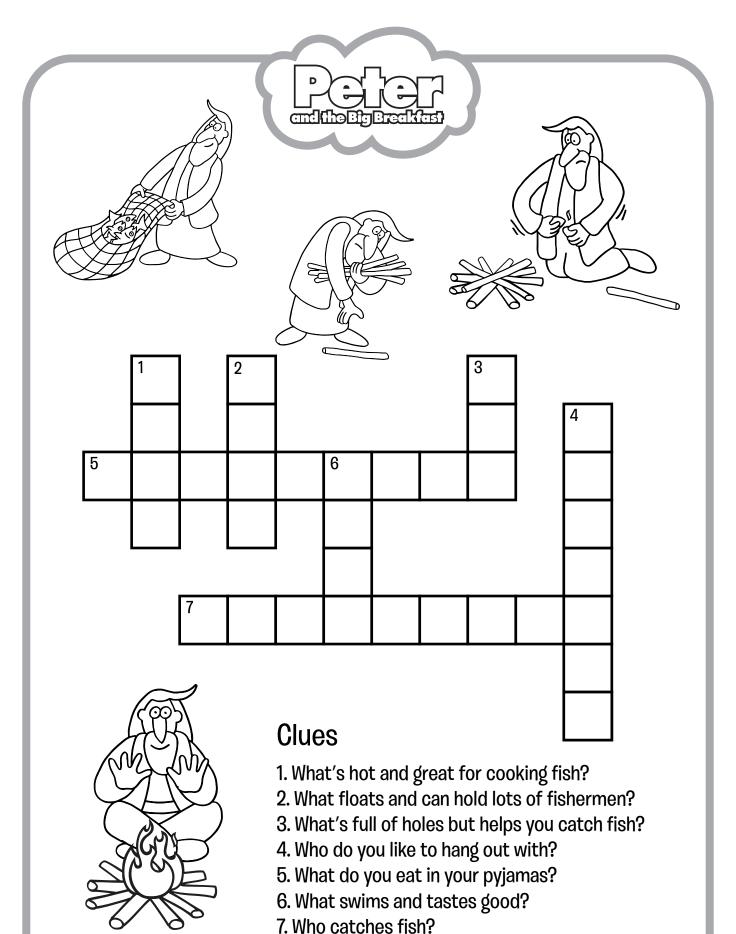

- 5. What do you eat in your pyjamas?
- 6. What swims and tastes good?
- 7. Who catches fish?

Time to draw a fish.

**Lost Sheep Badges** 

www.lostsheep.com.au Peter and the Big Breakfast stickerbadges\_01 Copyright © 2016 Lost Sheep Resources Pty. Ltd.
PRINT AS STICKERS using Avery 60mm Round Labels (set your printer to 'actual size')

Jesus said to them, 'Come and have breakfast.' John:21:12 NIV

www.lostsheep.com.au
Copyright © 2016 Lost Sheep Resources Pty. Ltd.
Peter\_and\_the\_Big\_Breakfast\_crossword\_02

www.lostsheep.com.au Peter and the Big Breakfast stickerbadges\_01 Copyright © 2016 Lost Sheep Resources Pty. Ltd.
PRINT AS STICKERS using Avery 60mm Round Labels (set your printer to 'actual size')