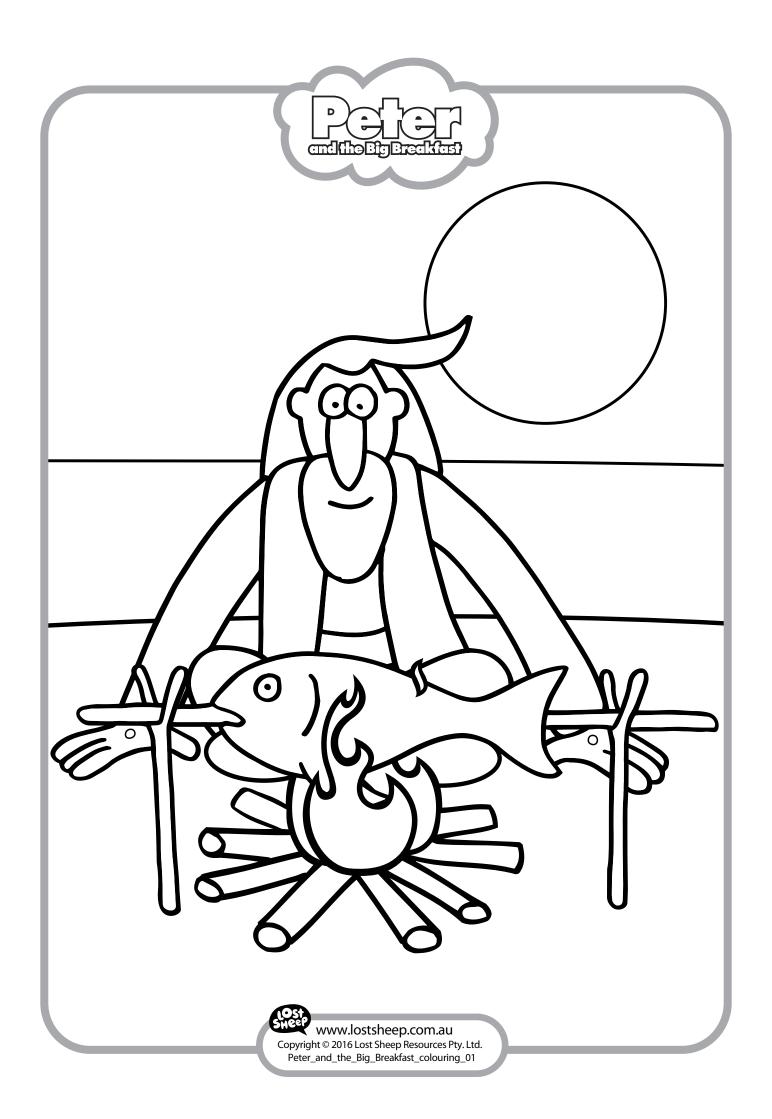

But after I have risen, I will go ahead of you into Galilee.

Mark 14:28 NIV

When they landed, they saw a fire of burning coals there with fish on it, and some bread.

Jesus said to them, 'Come and have breakfast.'

John 21:12 NIV