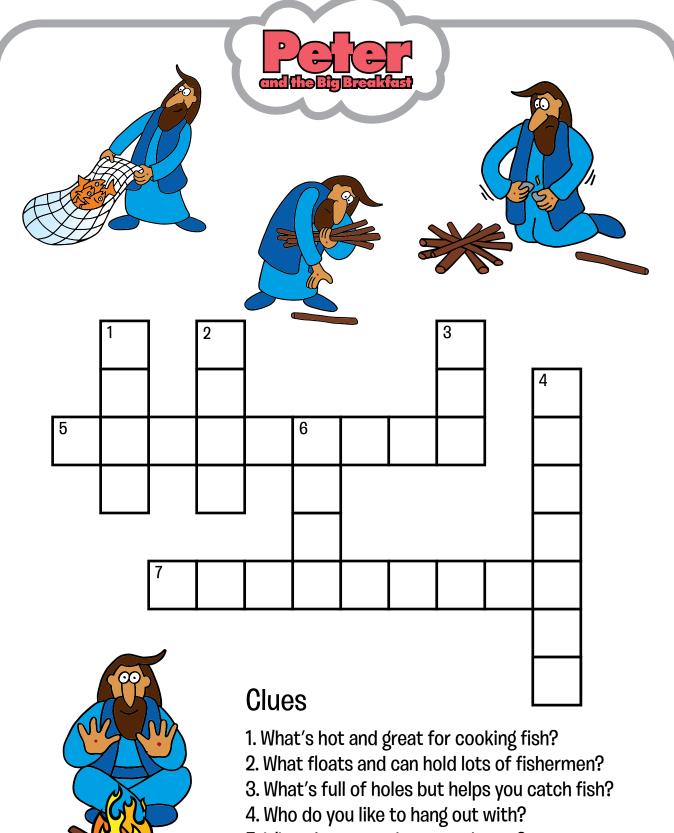

- 5. What do you eat in your pyjamas?
- 6. What swims and tastes good?
- 7. Who catches fish?

Time to draw a fish.

**Lost Sheep Badges** 

www.lostsheep.com.au Peter and the Big Breakfast stickerbadges\_01 Copyright © 2016 Lost Sheep Resources Pty. Ltd.
PRINT AS STICKERS using Avery 60mm Round Labels (set your printer to 'actual size')

Jesus said to them, 'Come and have breakfast.' John:21:12 NIV

www.lostsheep.com.au
Copyright © 2016 Lost Sheep Resources Pty. Ltd.
Peter\_and\_the\_Big\_Breakfast\_crossword\_02

www.lostsheep.com.au Peter and the Big Breakfast stickerbadges\_01 Copyright © 2016 Lost Sheep Resources Pty. Ltd.
PRINT AS STICKERS using Avery 60mm Round Labels (set your printer to 'actual size')