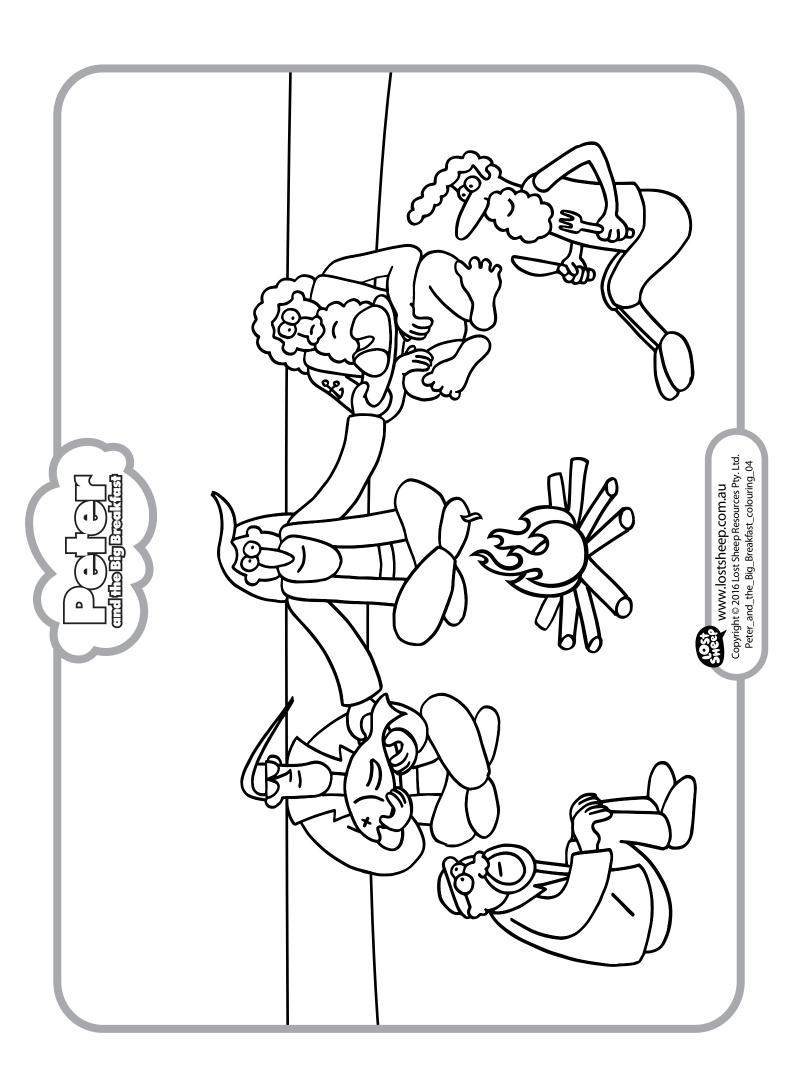

But after I have risen, I will go ahead of you into Galilee.

Mark 14:28 NIV

When they landed, they saw a fire of burning coals there with fish on it, and some bread.

Jesus said to them, 'Come and have breakfast.'

John 21:12 NIV