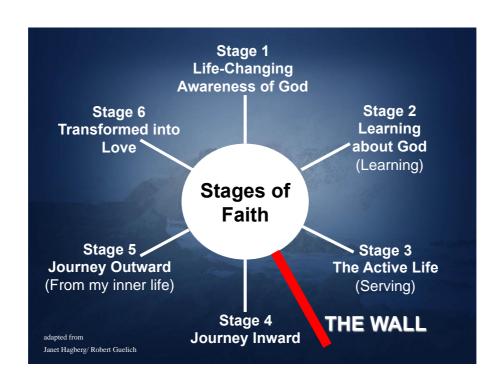

# BEGIN THE JOURNEY INTO EMOTIONALLY HEALTHY SPIRITUALITY

Part 4: Journey through the Wall Genesis 22:1-15

#### 7 Pathways

- 1. Know Yourself that You May Know God
- 2. Going Back in Order to Go Forward
- 3. Journey Through the Wall
- 4. Enlarge Your Soul Through Grief and Loss
- 5. Discover the Rhythms of the Daily Office and Sabbath
- 6. Grow into an Emotionally Mature Adult
- 7. Go the Next Step to Develop a "Rule of Life"



Adapted from Janet Hagberg/ Robert Guelich

## 1. My Focus - My Will vs. God's Will

#### The Wall roots out:

- 1. Pride
- 2. Greed
- 3. Luxury (using God for your own pleasure)
- 4. Wrath (easily irritated)
- 5. Spiritual Gluttony
- 6. Spiritual Envy
- 7. Sloth

## 2. My Work

Awareness Forgiveness Acceptance